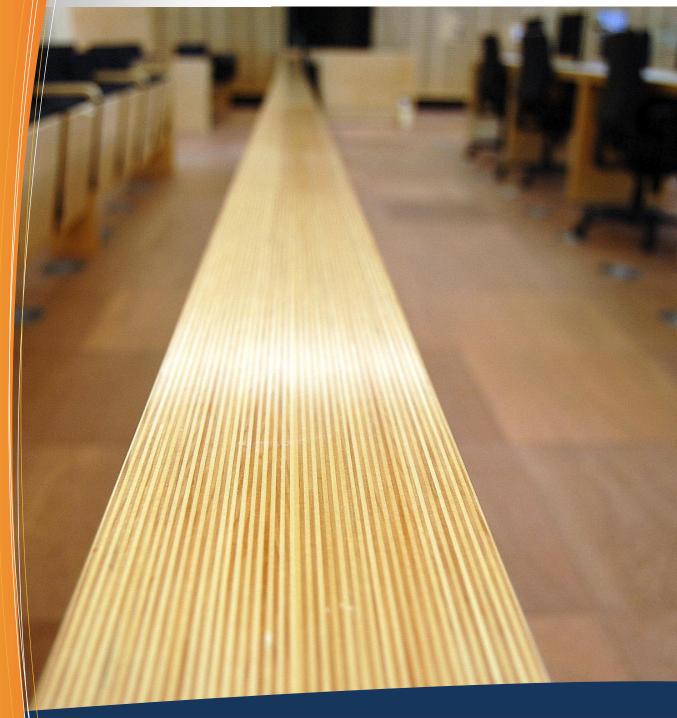

# Premium quality panel

Austral Multiply is a premium quality, furniture grade plywood panel, made from 100% Hoop Pine. Designed to make a feature of the edge, it is constructed using specially selected 1.5mm rotary peeled veneers, creating an even and aesthetically pleasing finish.

## Suitable for many furniture applications

Austral Multiply is perfect for many furniture grade applications including tables, chairs, desks, benches and decorative partitions.