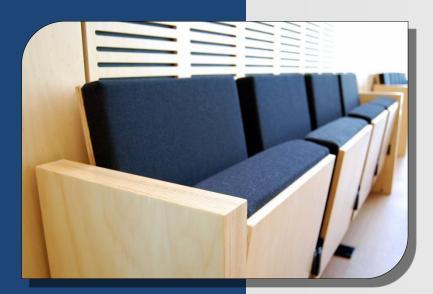

# Premium quality panel

Austral Multiply is a premium quality, furniture grade plywood panel, made from 100% Hoop Pine. Designed to make a feature of the edge, it is constructed using specially selected 1.5mm rotary peeled veneers, creating an even and aesthetically pleasing finish.

## Suitable for many furniture applications

Austral Multiply is perfect for many furniture grade applications including tables, chairs, desks, benches and decorative partitions.

# Grades available to suit your project

Austral Multiply is available in two grades depending on the requirements of your project.

- A-C (with "A" grade core) is our premium grade Multiply. The face is typically consistent and uniform, and exhibits a warm, wood appearance. The "A" grade core possesses minimal to no core voids, providing a high quality edge finish.
- B-B (with low grade core) presents a more natural appearance, using faces that exhibit natural characteristics.
  These include more swirling grain, colour variation and filled splits. The low grade core will contain some core voids, consistent with a natural wood look.