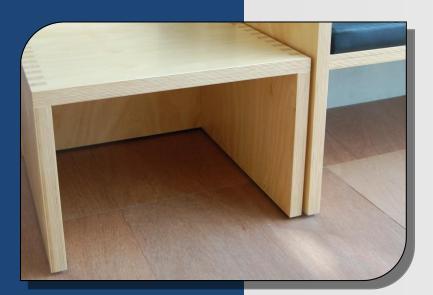

# Premium quality panel

Austral Multiply is a premium quality, furniture grade plywood panel, made from 100% Hoop Pine. Designed to make a feature of the edge, it is constructed using specially selected 1.5mm rotary peeled veneers, creating an even and aesthetically pleasing finish.

## Suitable for many furniture applications

Austral Multiply is perfect for many furniture grade applications including tables, chairs, desks, benches and decorative partitions.

# Grades available to suit your project

Austral Multiply is available in two grades depending on the requirements of your project.

- A-C (with "A" grade core) is our premium grade Multiply. The face is typically consistent and uniform, and exhibits a warm, wood appearance. The "A" grade core possesses minimal to no core voids, providing a high quality edge finish.
- B-B (with low grade core) presents a more natural appearance, using faces that exhibit natural characteristics.
  These include more swirling grain, colour variation and filled splits. The low grade core will contain some core voids, consistent with a natural wood look.