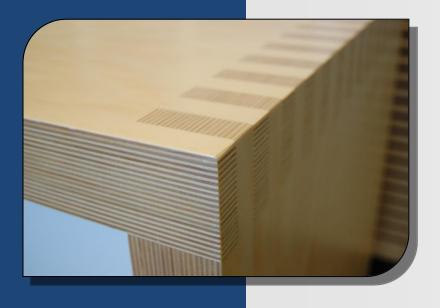

# Premium quality panel

Austral Multiply is a premium quality, furniture grade plywood panel, made from 100% Hoop Pine. Designed to make a feature of the edge, it is constructed using specially selected 1.5mm rotary peeled veneers, creating an even and aesthetically pleasing finish.

# Grades available to suit your project

Austral Multiply is available in two grades depending on the requirements of your project.

- A-C (with "A" grade core) is our premium grade Multiply. The face is typically consistent and uniform, and exhibits a warm, wood appearance. The "A" grade core possesses minimal to no core voids, providing a high quality edge finish.
- B-B (with low grade core) presents a more natural appearance, using faces that exhibit natural characteristics.
  These include more swirling grain, colour variation and filled splits. The low grade core will contain some core voids, consistent with a natural wood look.